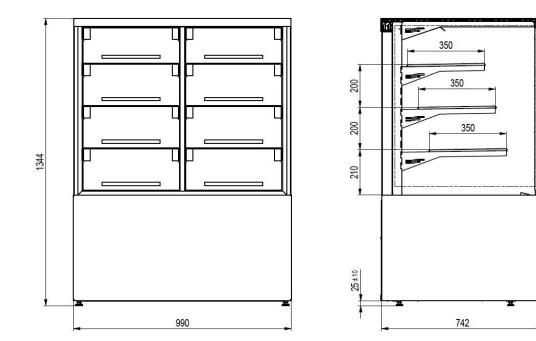

| Model                 | CUBE II 1000 Self-service with flaps |      |  |
|-----------------------|--------------------------------------|------|--|
| Length (mm)           | 990                                  |      |  |
| Depth (mm)            | 742                                  |      |  |
| Height (mm)           | 1344                                 |      |  |
| Display area (m2)     | 1,46                                 |      |  |
| Temperature (°C)      | +4/+8                                |      |  |
| Power (W)             | 610                                  | 515  |  |
| Energy class          | F                                    | Е    |  |
| Refrigerant           | R1234YF                              | R290 |  |
| Consumption (kWh/24h) | 10,5                                 | 7,17 |  |
| Voltage (V/Hz)        | 230/50                               |      |  |
| Weight (Kg)           | 207                                  |      |  |