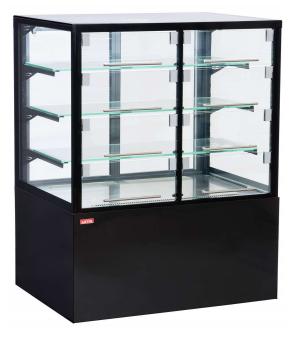

– Double tempered glass

- Tempered glass shelves
- LED lighting
- Choice of front decoration panel
- Choice of RAL colour for cover plates
- Ventilated cooling, electronic control unit
- Automatic defrost and evaporation
- Possibility to connect it for remote cooling
- Front glass hatches (tempered)
- Rear sliding doors
- Castors as option
- Operating conditions of +25  $^{\circ}\mathrm{C}$  and 60 % ambient humidity